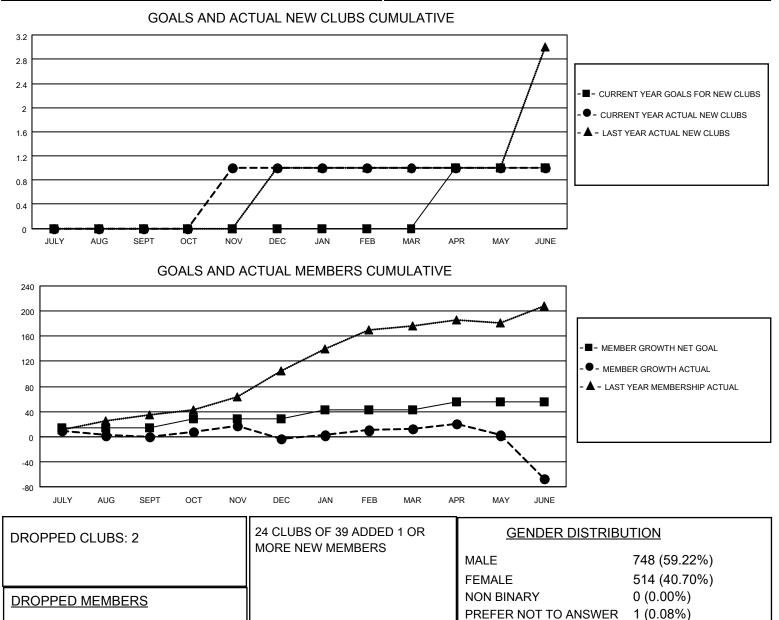

## LOCATION NEW YORK

DECEASED

OTHER TOTAL

MBR0181

CLUB CANCELLED

District 20 K2

Results as of: 6/30/2023

| Clubs                 |               |           |               | Members               |                         |                         |                                                    |
|-----------------------|---------------|-----------|---------------|-----------------------|-------------------------|-------------------------|----------------------------------------------------|
| RESULTS FOR 2022-2023 |               |           |               | RESULTS FOR 2022-2023 |                         |                         |                                                    |
| QUARTER               | NEW CLUB GOAL | NEW CLUBS | DROPPED CLUBS | QUARTER MEI           | MBER GROWTH NET<br>GOAL | MEMBER GROWTH<br>ACTUAL | DROPPED<br>MEMBERS ACTUAL<br>(including transfers) |
| JULY/AUG/SEPT         | 0             | 0         | 1             | JULY/AUG/SEPT         | 14                      | 29                      | 30                                                 |
| OCT/NOV/DEC           | 0             | 1         | 0             | OCT/NOV/DEC           | 14                      | 61                      | 59                                                 |
| JAN/FEB/MAR           | 0             | 0         | 0             | JAN/FEB/MAR           | 14                      | 26                      | 9                                                  |
| APR/MAY/JUNE          | 1             | 0         | 1             | APR/MAY/JUNE          | 14                      | 22                      | 100                                                |